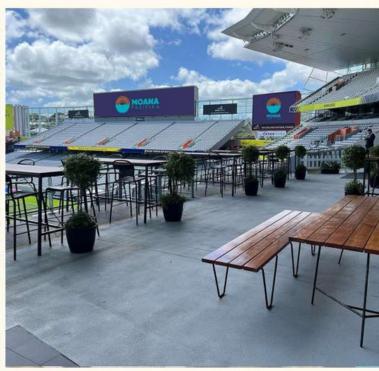

## HOSPITALITY WORLD CUP LOUNGE

Eden Park is the place to be on Easter Saturday to witness the exciting DHL Super Rugby Pacific clash between Moana Pasifika and the Blues. Experience the culture & hospitality with premium seating in the World Cup Lounge! With a 4:35pm kick off time, enjoy your Saturday afternoon networking with like-minded individuals, celebrating with friends and family or gathering with your work colleagues. Enjoy the game from the lounge or bask in the sun on the impressive outdoor deck. This is a unique experience you do not want to miss!