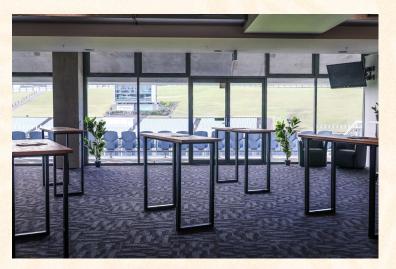

### MOANA PASIFIKA PRIVATE LOUNGE – LEVEL 2

Host your very own event or function at our game in an exclusive-use lounge that can hold 80 people standing or 64 people seated.

### What's included?

• Exclusive use of the Level 2 East lounge, available from gates opening

- Access to the lounge prior to your function
- Grandstand seating for all your guests directly in front of the lounge
  - Table or bar leaner format options available
    - Pre-match meal included
    - Beverages at an additional charge
      - 2 x parking passes